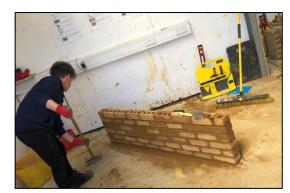

The Construction department at The Billericay School is equipped with all the tools to enable basic brickwork builds. Currently we have 3 staff within the department.

We specialise in the delivery of brickwork and offer 2 courses.