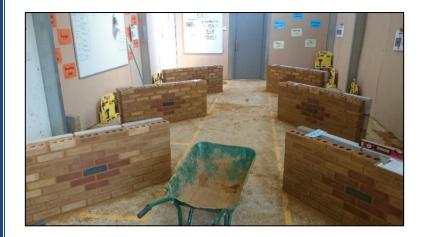

The Construction department at The Billericay School is equipped with all the tools to enable basic brickwork builds. Currently we have 3 staff within the department.

We specialise in the delivery of brickwork and offer 2 courses.