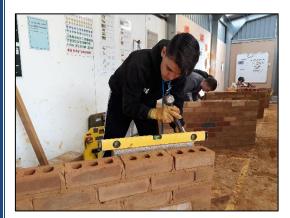

The Construction department at The Billericay School is equipped with all the tools to enable basic brickwork builds. Currently we have 3 staff within the department.

We specialise in the delivery of brickwork and offer 2 courses.